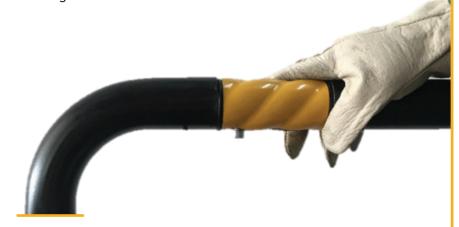

The KAG top rail replacement kit saves all of the above actions including the prohibited costs associated.

- The KAG top rail replacement kit takes under 6 mins to remove damaged rail and replace with new section.
- The KAG top rail is Cost effective and maintains a safe work environment.

## The KAG Top Rail Replacement Kit:

The KAG top rail replacement kit is a breakthrough in handrail technology and has been tested and certified by DNV-GL for the offshore sector. By using the replacement kit in combination with traditional handrail or KAG rail you eliminate most problems when it comes time to replace damaged or fatigued handrail.