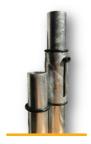

# The KAG Replacement Kit Includes:

1x barrel

1x inner sleeve

3x rubber O-ring

4x 10G x 25mm zinc coated screw

1x 4mm drill bit

1x 7mm drill bit

1x socket head cap screw

38.0

7.0 HOLE
TAP TO 8MM

19

81

BARREL INNER SLEEVE
SCALE 1:1