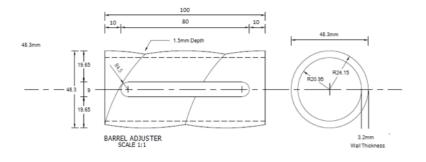

# The KAG Replacement Kit Includes:

1x barrel

1x inner sleeve

3x rubber O-ring

4x 10G x 25mm zinc coated screw

1x 4mm drill bit

1x 7mm drill bit

1x socket head cap screw

1x hex key

1x tube TEC 7 glue

1x installation manual

| CODE     | Size NB. | O.D  | Wall  | Finish |
|----------|----------|------|-------|--------|
| TRRK40G  | 40mm     | 48mm | 3.2mm | G      |
| TRRK40GP | 40mm     | 48mm | 3.2mm | GP     |
| TRRK32G  | 32mm     | 42mm | 3.2mm | G      |
| TRRK32GP | 32mm     | 42mm | 3.2mm | GP     |