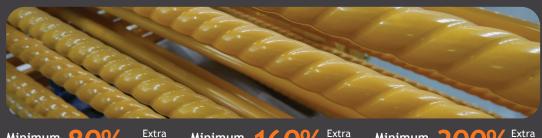

## KAG top rail:

Our KAG top rail is the most tested and certified handrail in the world. ALS Global mechanical tests resulted in the KAG tube outperforming standard tube by a minimum of 22% in load, crush and bend tests. QUT University "grip performance tests" certified at least 80% more grip in wet conditions, at least 160% more grip in dry conditions and at least 300% more grip in oily conditions. The KAG Top Rail and KAG Replacement Kit has also been tested and certified by DNV-GL for use in the offshore sector.

Minimum 80%
Under Wet Conditions

Extra Grip Minimum **160%** 

Under Dry Conditions

Minimum 300% Extra
Under Oily Conditions

The Americas

UAE

Asia Pacific

Acusafe Australia Head Quarters