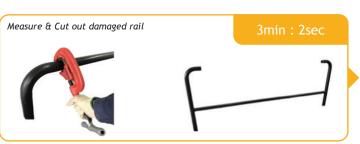

The KAG top rail replacement kit saves all of the above actions including the prohibited costs associated.

- The KAG top rail replacement kit takes under 6 mins to remove damaged rail and replace with new section.
- The KAG top rail is Cost effective and maintains a safe work environment.