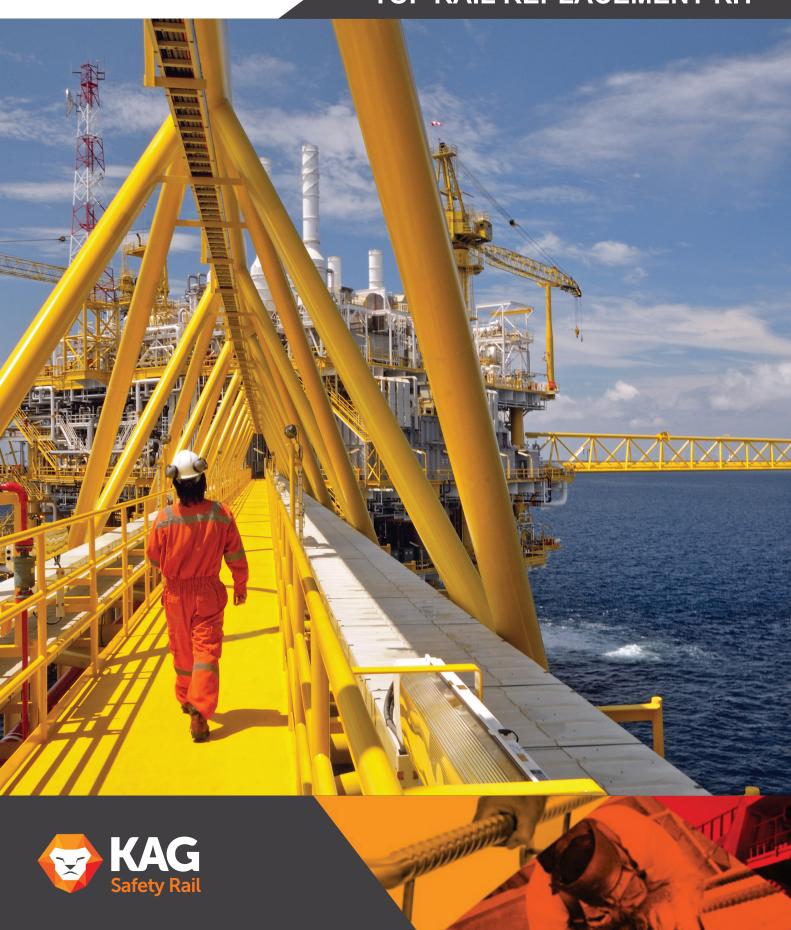

# TOP RAIL REPLACEMENT KIT

#### Faster, Stronger, Safer

The KAG Replacement Kit provides a hassle free installation. Eliminating most of the time consuming procedures, while maintaining inregerty through our proven strength and safety in design. Providing all our customers with cost effective options to stand against time.