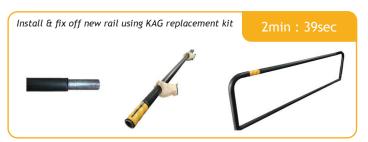

# TOP RAIL REPLACEMENT KIT

# The KAG Replacement Kit Includes:

1x barrel

1x inner sleeve

3x rubber O-ring

4x 10G x 25mm zinc coated screw

1x 4mm drill bit

1x 7mm drill bit

1x socket head cap screw

1x hex key

1x tube TEC 7 glue

1x installation manual

| CODE     | Size NB. | O.D  | Wall  | Finish |
|----------|----------|------|-------|--------|
| TRRK40G  | 40mm     | 48mm | 3.2mm | G      |
| TRRK40GP | 40mm     | 48mm | 3.2mm | GP     |
| TRRK32G  | 32mm     | 42mm | 3.2mm | G      |
| TRRK32GP | 32mm     | 42mm | 3.2mm | GP     |