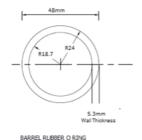

# The KAG Replacement Kit Includes:

1x barrel

1x inner sleeve

3x rubber O-ring

4x 10G x 25mm zinc coated screw

1x 4mm drill bit

1x 7mm drill bit

1x socket head cap screw

1x hex key

1x tube TEC 7 glue

1x installation manual

| CODE     | Size NB. | O.D  | Wall  | Finish |
|----------|----------|------|-------|--------|
| TRRK40G  | 40mm     | 48mm | 3.2mm | G      |
| TRRK40GP | 40mm     | 48mm | 3.2mm | GP     |
| TRRK32G  | 32mm     | 42mm | 3.2mm | G      |
| TRRK32GP | 32mm     | 42mm | 3.2mm | GP     |